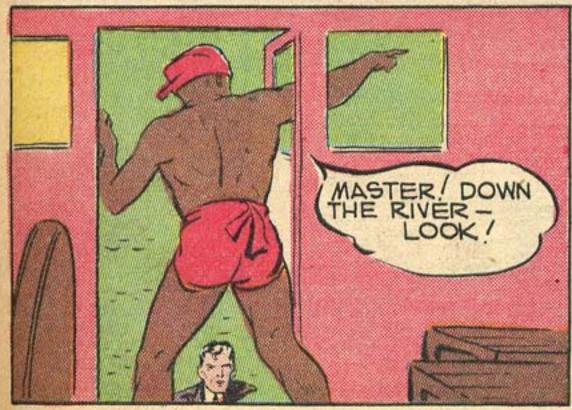

FEET!

LAND OF CALIFORNIA!

TWO ITALIAN SPIES WAY-LAID LOOP LOGAN AND TOGGED HIM - BOUND AND WEIGHTED-INTO THE WATERS OF THE NILE.. BUT LOGAN'S FAITHFUL SERVANT, CLATRA, DOVE TO LIE RESCUE.. NOW, JUST AS THE SPIES ARE ABOUT TO TAKE OFF IN THEIR SEAPLANE, LOOP AND CLATRA APPROACH THROUGH THE WATER!